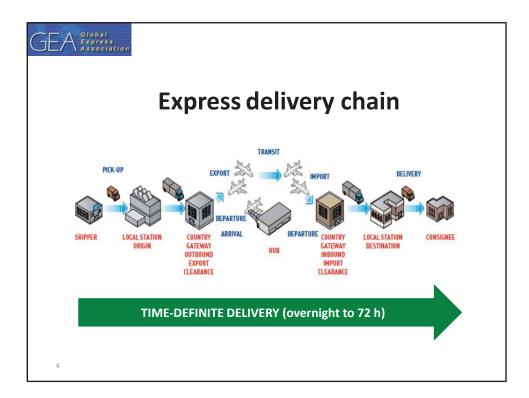

## Public-private partnerships in promoting connectivity and trade facilitation

24<sup>TH</sup> OSCE ECONOMIC AND ENVIRONMENTAL FORUM

Prague, September 2016

| GEA Cross                                                                |                                |                                  |      | frontier |
|--------------------------------------------------------------------------|--------------------------------|----------------------------------|------|----------|
| Average impact of improving CCI score by 1 on exports, imports and trade |                                |                                  |      |          |
| Institutions-<br>related control<br>variable:                            | World Bank Ease<br>of Business | World Bank LPI<br>Infrastructure | Both |          |
| CCI Export - origin                                                      | 4.8%                           | 6.0%                             | 5.0% |          |
| CCI Import -<br>destination                                              | 4.5%                           | 4.6%                             | 3.7% |          |
| Average Impact on<br>Trade                                               | 4.7%                           | 5.3%                             | 4.4% |          |
|                                                                          |                                |                                  |      |          |
|                                                                          |                                |                                  |      |          |
|                                                                          |                                |                                  |      |          |