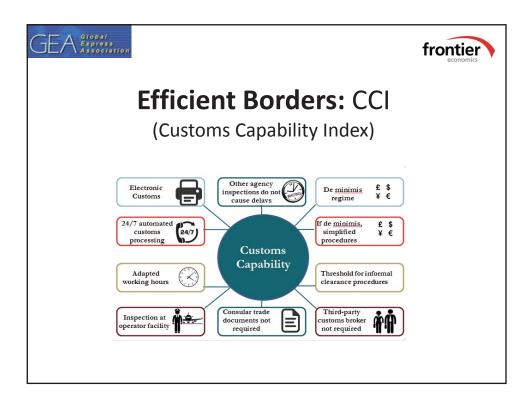

## Public-private partnerships in promoting connectivity and trade facilitation

24<sup>TH</sup> OSCE ECONOMIC AND ENVIRONMENTAL FORUM

Prague, September 2016

| GEA Cross                                                                |                                |                                  |      | frontier |
|--------------------------------------------------------------------------|--------------------------------|----------------------------------|------|----------|
| Average impact of improving CCI score by 1 on exports, imports and trade |                                |                                  |      |          |
| Institutions-<br>related control<br>variable:                            | World Bank Ease<br>of Business | World Bank LPI<br>Infrastructure | Both |          |
| CCI Export - origin                                                      | 4.8%                           | 6.0%                             | 5.0% |          |
| CCI Import -<br>destination                                              | 4.5%                           | 4.6%                             | 3.7% |          |
| Average Impact on<br>Trade                                               | 4.7%                           | 5.3%                             | 4.4% |          |
|                                                                          |                                |                                  |      |          |
|                                                                          |                                |                                  |      |          |
|                                                                          |                                |                                  |      |          |