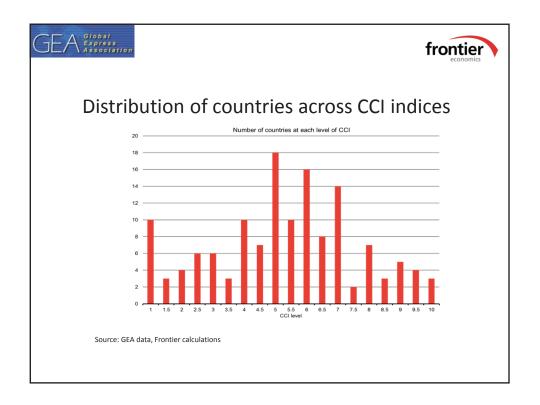

## Public-private partnerships in promoting connectivity and trade facilitation

24<sup>TH</sup> OSCE ECONOMIC AND ENVIRONMENTAL FORUM

Prague, September 2016

| GEA Cross                                                                |                                |                                  |      | frontier |
|--------------------------------------------------------------------------|--------------------------------|----------------------------------|------|----------|
| Average impact of improving CCI score by 1 on exports, imports and trade |                                |                                  |      |          |
| Institutions-<br>related control<br>variable:                            | World Bank Ease<br>of Business | World Bank LPI<br>Infrastructure | Both |          |
| CCI Export - origin                                                      | 4.8%                           | 6.0%                             | 5.0% |          |
| CCI Import -<br>destination                                              | 4.5%                           | 4.6%                             | 3.7% |          |
| Average Impact on<br>Trade                                               | 4.7%                           | 5.3%                             | 4.4% |          |
|                                                                          |                                |                                  |      |          |
|                                                                          |                                |                                  |      |          |
|                                                                          |                                |                                  |      |          |