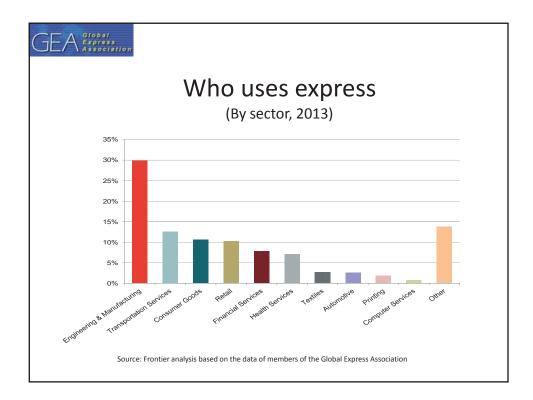

## Public-private partnerships in promoting connectivity and trade facilitation

24<sup>TH</sup> OSCE ECONOMIC AND ENVIRONMENTAL FORUM

Prague, September 2016

| GEA Cross                                                                |                                |                                  |      | frontier |
|--------------------------------------------------------------------------|--------------------------------|----------------------------------|------|----------|
| Average impact of improving CCI score by 1 on exports, imports and trade |                                |                                  |      |          |
| Institutions-<br>related control<br>variable:                            | World Bank Ease<br>of Business | World Bank LPI<br>Infrastructure | Both |          |
| CCI Export - origin                                                      | 4.8%                           | 6.0%                             | 5.0% |          |
| CCI Import -<br>destination                                              | 4.5%                           | 4.6%                             | 3.7% |          |
| Average Impact on<br>Trade                                               | 4.7%                           | 5.3%                             | 4.4% |          |
|                                                                          |                                |                                  |      |          |
|                                                                          |                                |                                  |      |          |
|                                                                          |                                |                                  |      |          |