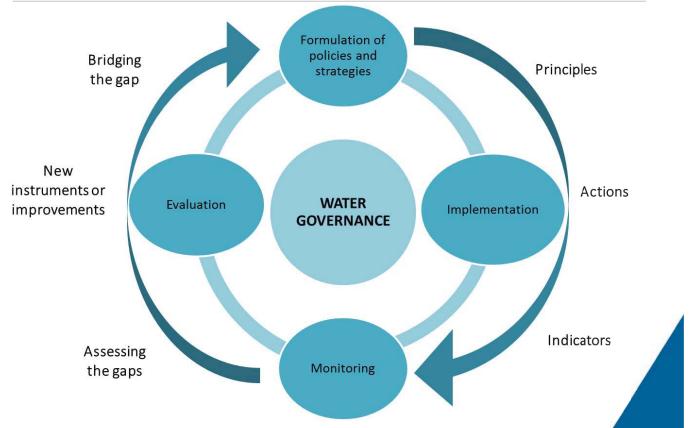

Beyond the question of <u>WHAT</u> to do to meet the water challenge, there is a need to think about <u>WHO DOES WHAT</u>, <u>WHY</u>, <u>AT WHICH LEVEL</u> and <u>HOW</u>