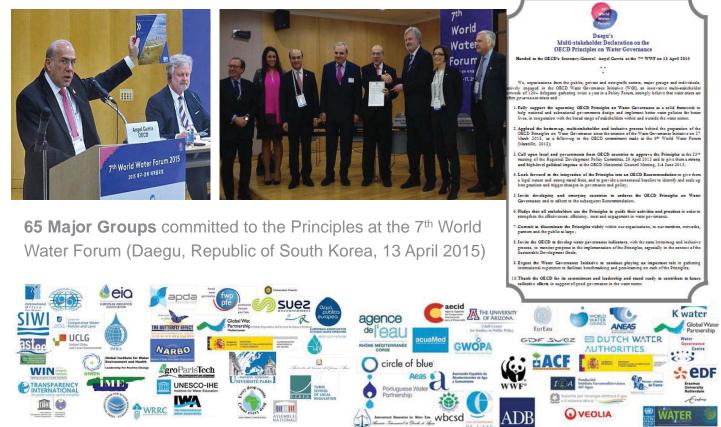

# OECD Principles on Water Governance

- 1. Water Governance Best Practice Database
  - Success Stories & Pitfalls to avoid
  - Online
- 2. OECD Water Governance Indicators
  - Intergovernmental consensus on indicator framework
  - OECD Water Governance at a Glance Publication
- 3. Outreach and Dissemination
  - Regional consultations
  - Stakeholder Seminars