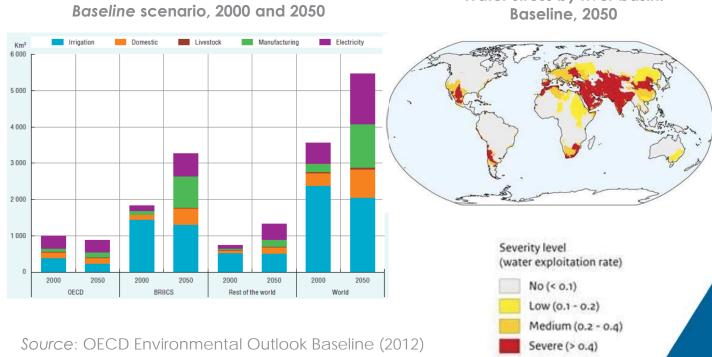

## **DECD** Projections : A Gloomy Picture

Global water demand:

Water stress by river basin:

- ✓ **Enough water** for human and nature needs ... if managed wisely!
- ✓ Coping with **future water challenges** requires more than financing & hydrology
- ✓ Technical, financial & institutional solutions exist, but implementation is lagging behind
- ✓ How to manage water-related risks & trade-offs ? A need for good governance