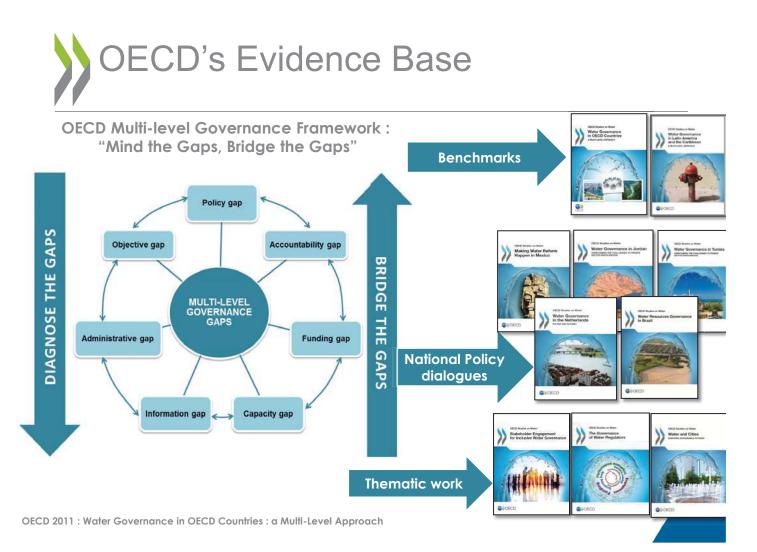

#### Water, a fragmented sector that is sensitive to multilevel governance

- ✓ Local and global issue, with **multiple actors** at different levels
- ✓ Capital –intensive, monopolistic intensity, market failures
- ✓ Interdependencies across multiple stakeholders are poorly managed
- ✓ Many countries struggle to really understand (and map) who does what, at which level

#### No one-size-fits-all response but overarching Principles are needed

- ✓ Need for **place-based policies** & **local-national** framework, strategy and rules
- ✓ Governments should strive to develop **better water policies** for better lives
- ✓ **Taking stock** of what works well <u>and</u> what does *not* work is important