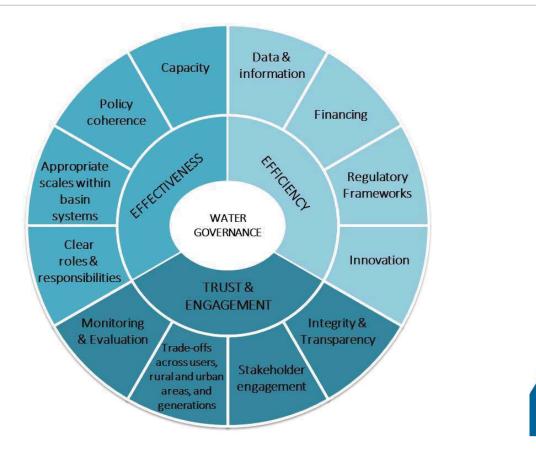

#### No one-size-fits-all response but overarching Principles are needed

- ✓ Need for **place-based policies** & **local-national** framework, strategy and rules
- ✓ Governments should strive to develop **better water policies** for better lives
- ✓ **Taking stock** of what works well <u>and</u> what does *not* work is important

Beyond the question of <u>WHAT</u> to do to meet the water challenge, there is a need to think about <u>WHO DOES WHAT</u>, <u>WHY</u>, <u>AT WHICH LEVEL</u> and <u>HOW</u>