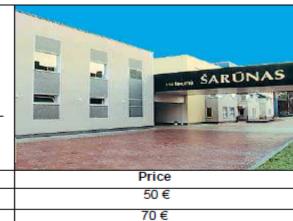

# 21. ŠARUNAS (\*\*\*\*) Raitininkų str. 4, Vilnius Ph. +370 5 272 48 88 www.hotelsarunas.lt Location: 2,5 km to Old Town Distance from hotel to conference venue "Litexpo" – 8,3 km Room Type Standard room

Rates are quoted in EUR and include all local taxes and buffet breakfast.

Deluxe room

Suite

86€