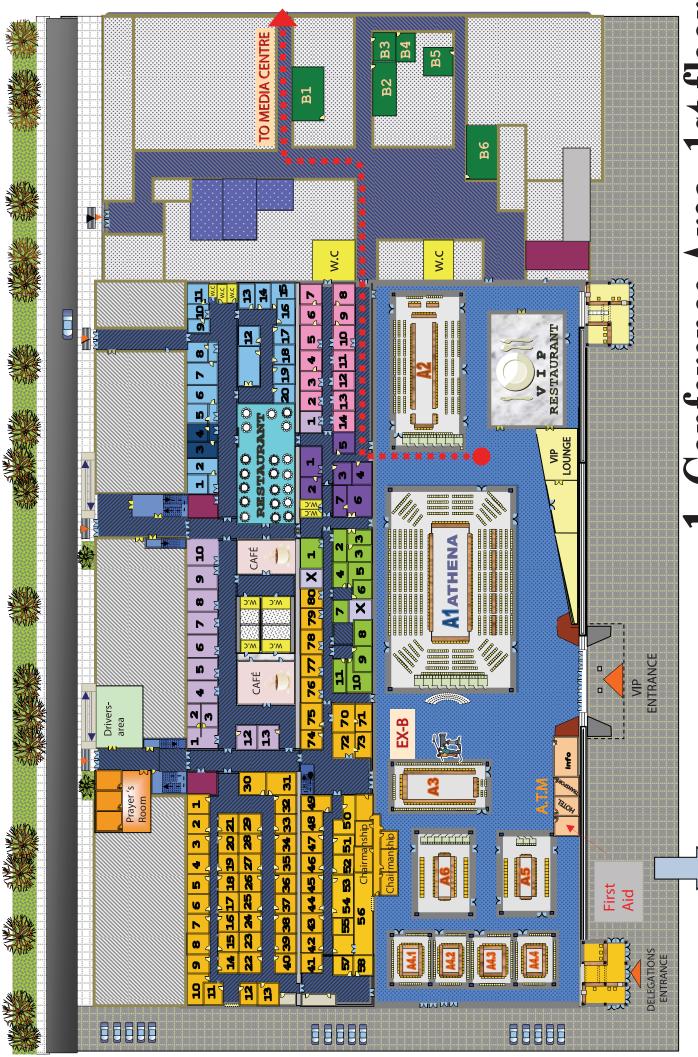

#### Venue

The 17th Meeting of the OSCE Ministerial Council will be held in Athens on 1 and 2 December 2009. The venue will be the Olympic Centre of Fencing (Hellinikon Complex), located in the area of Hellinikon, GR-11742 Athens - Greece. For more information, please visit the website: www.olympicproperties.gr

#### Types of badges:

The Hellinikon Complex can only be accessed with a valid accreditation badge. Delegates and media representatives may be requested to produce a proof identity (national passport or ID card) at any time. Pins and badges must be worn and be visible at any time for entry to all venues of the Ministerial Council. Please note that pins and nominative badges are strictly for personal use and cannot be exchanged. The accreditation desk is located in the delegates entrance (see map).

#### Location and services (see enclosed map)

#### Ministerial Council Plenary Hall "Athena":

Delegations of the participating States will be provided with one seat at the table and at least three seats behind the table. The capacity of the room is sufficient, therefore floating badges will not be issued and all delegation members will have access to the meeting room.

#### Bilateral Meeting Rooms "Alexander the Great":

13 bilateral meeting rooms have been established for meetings between Heads of Delegations. The duration of each meeting should not exceed 30 minutes. Reservations can be made in advance, through the Permanent Mission of Greece in Vienna, via e-mail to Ms. Maria Papacharalampous

#### Informal Meeting Rooms "Hermes":

4 meeting rooms have been set-up for informal consultations. The rooms have a capacity of 28 seats at the table and an overflow of approx 30 seats. These rooms can be either booked in advance via elke.lidarik@osce.org or directly at the OSCE Documents Distribution Counter at the Hellinikon Complex.

#### Delegation Offices:

All delegation offices will be equipped with: -two desks -two computers with internet access -one printer hooked up with both computers -small meeting table with chairs -phone

Copy and fax machines will be available in the corridors.

#### **MEDIA CENTRE**

Located at the adjacent building west to the Main Conference Hall (Arena). The entrance of the Media Centre is separate and leads straight to the Media facilities. The journalists' area will be open from November 27 until December 2.

#### Other Facilities at the Hellinikon Complex:

- coffee shops and restaurant -bank counter transportation counter (information on shuttle buses, flight ticket changes, taxi, etc)
- first aid
- prayer room
- information desk
- cash points
- smoking area
- antiseptic liquid spots in the corridors