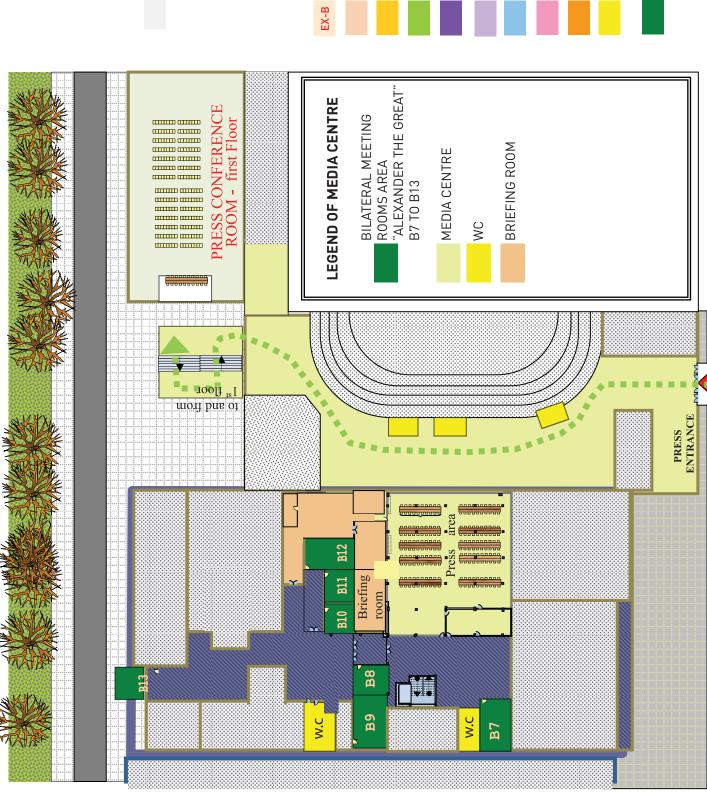

#### **MEDIA CENTRE**

Located at the adjacent building west to the Main Conference Hall (Arena). The entrance of the Media Centre is separate and leads straight to the Media facilities. The journalists' area will be open from November 27 until December 2.

#### Working hours:

Friday 27 November 14.00 - 20.00 Saturday 28 November 9.00 - 20.00 Sunday 29 November 9.00 - 22.00 Monday 30 November 9.00 - 24.00 Tuesday 1 December 8.00 - 24.00 Wednesday 2 December 8.00 - 24.00

# Media Info Desk in the Media Centre (Logistics/Pools/Interviews/General Information)

Tel. +30 2109803400 Tel. +30 2109803401

#### **ACCREDITATION OFFICE**

Tel. +30 2109803490 Tel. +30 2109803491 Tel. +30 2109803794 Fax. +30 2109803795

# OSCE MEDIA CONTACTS PRESS OFFICE, MEDIA CENTRE

Tel. +30 2109803487 Tel. +30 2109803488 Fax. +30 2109803771

Martin Nesirky - Spokesperson +30 6985 054 163 Virginie Coulloudon - Deputy Spokesperson +30 6985 054 164 Susanna Loof - Press Officer +30 6985 054 165 Tatyana Baeva - Press Officer +30 6985 054 166 Sonya Yee - Press Officer +30 6985 054 167