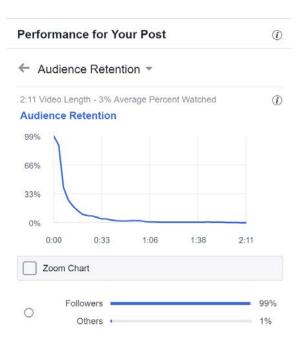

## REPORTING IN SOCIAL MEDIA POSSIBILITIES AND CHALLENGES

George Gogua Journalist, RFE/RL

# 2011 THE MULTIMEDIA ERA





# 2012 -THE FACEBOOK ERA

# 2012 -THE FACEBOOK ERA



### POSSIBILITIES

### CHALLENGES

•Bigger and growing audience

•Wide range of platforms

•Field to experiment

•Easier to Analyze

•Bigger and growing audience

•Wide range of platforms

•Field to experiment

•Maintaining high quality journalism







#### 200 views



### 28k views

| Performance for Your Post |                                     |             |             |      |            |
|---------------------------|-------------------------------------|-------------|-------------|------|------------|
| ← Au                      | udience Retent                      | ion 👻       |             |      |            |
|                           | deo Length - 23% A<br>nce Retention | verage Perc | ent Watched |      | 1          |
| 0%<br>(                   | 0:00 0:22                           | 0:44        | 1:05        | 1:27 |            |
| 0                         | Followers Others                    |             |             |      | 69%<br>31% |
| _                         | Auto-Played                         |             |