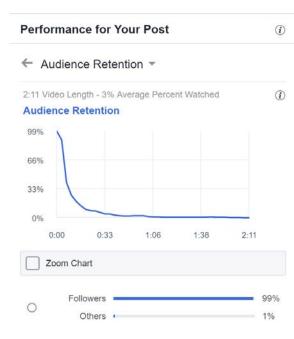

## REPORTING IN SOCIAL MEDIA POSSIBILITIES AND CHALLENGES

George Gogua Journalist, RFE/RL

# 2011 THE MULTIMEDIA ERA





# 2012 -THE FACEBOOK ERA

# 2012 -THE FACEBOOK ERA



### POSSIBILITIES

### CHALLENGES

•Bigger and growing audience

•Wide range of platforms

•Field to experiment

•Easier to Analyze

•Bigger and growing audience

•Wide range of platforms

•Field to experiment

•Maintaining high quality journalism







#### 200 views



### 28k views

| Performance for Your Post |                                     |             |             |      |            |
|---------------------------|-------------------------------------|-------------|-------------|------|------------|
| ← Au                      | udience Retent                      | ion 👻       |             |      |            |
|                           | deo Length - 23% A<br>nce Retention | verage Perc | ent Watched |      | 1          |
| 0%<br>(                   | 0:00 0:22                           | 0:44        | 1:05        | 1:27 |            |
| 0                         | Followers Others                    |             |             |      | 69%<br>31% |
| _                         | Auto-Played