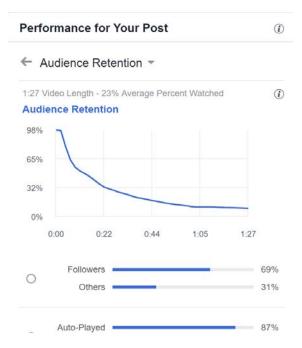

### 28k views

| Performance for Your Post |                                     |             |             |      |            |
|---------------------------|-------------------------------------|-------------|-------------|------|------------|
| ← Au                      | udience Retent                      | ion 👻       |             |      |            |
|                           | deo Length - 23% A<br>nce Retention | verage Perc | ent Watched |      | 1          |
| 0%<br>(                   | 0:00 0:22                           | 0:44        | 1:05        | 1:27 |            |
| 0                         | Followers Others                    |             |             |      | 69%<br>31% |
| _                         | Auto-Played                         |             |             | 0    | 87%        |