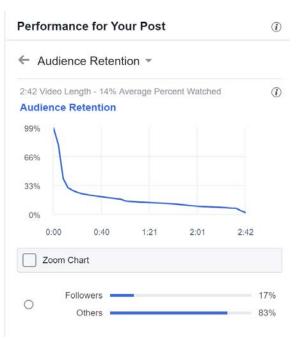

## REPORTING IN SOCIAL MEDIA POSSIBILITIES AND CHALLENGES

George Gogua Journalist, RFE/RL

# 2011 THE MULTIMEDIA ERA





# 2012 -THE FACEBOOK ERA

# 2012 -THE FACEBOOK ERA



### POSSIBILITIES

### CHALLENGES

•Bigger and growing audience

•Wide range of platforms

•Field to experiment

•Easier to Analyze

•Bigger and growing audience

•Wide range of platforms

•Field to experiment

•Maintaining high quality journalism







#### 200 views



### 28k views

| Performance for Your Post |                                     |             |             |      |            |
|---------------------------|-------------------------------------|-------------|-------------|------|------------|
| ← Au                      | udience Retent                      | ion 👻       |             |      |            |
|                           | deo Length - 23% A<br>nce Retention | verage Perc | ent Watched |      | 1          |
| 0%<br>(                   | 0:00 0:22                           | 0:44        | 1:05        | 1:27 |            |
| 0                         | Followers Others                    |             |             |      | 69%<br>31% |
| _                         | Auto-Played                         |